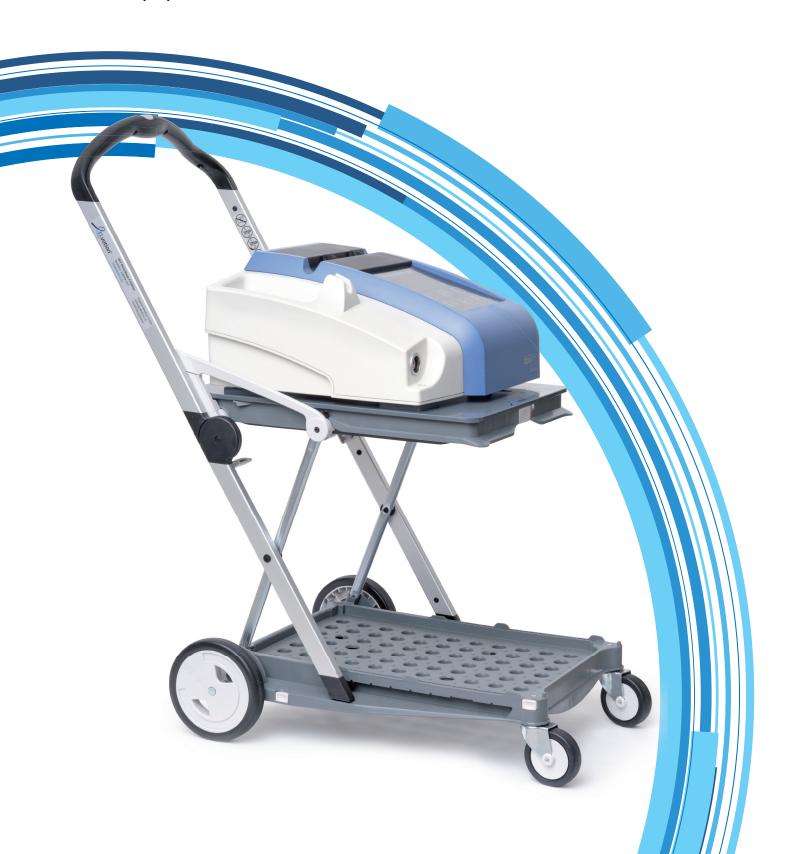

## PiezoWave<sup>2</sup> VET

Clax equipment cart / PiezoWave<sup>2</sup> VET Edition

The Clax equipment trolley in the PiezoWave<sup>2</sup> VET Edition was specially designed for extracorporeal shock wave therapy (ESWT) in the treatment of small and large an-

The included PiezoWave<sup>2</sup> tray has been developed for the upper and lower storage area of the trol-

ley. Thus it meets the treatment requirements of small animals (floor treatment) as well as large animals in an excellent way.

The equipment trolley in connection with the PW2 storage plate is provided in the upper range with a fastening screw. The PiezoWave² can be screwed to the trolley using the star screw supplied. Due to the low centre of gravity the car has a high tilting stability. Nevertheless, extreme tipping angles, high loads and e.g. steps should be avoided.