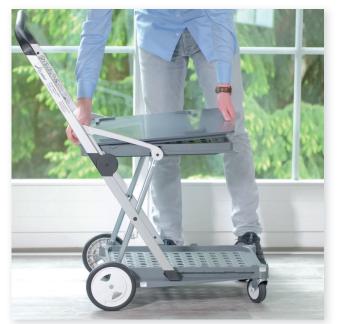

imals. Optimized for use with the PiezoWave² in the veterinary sector and its accessories, the trolley is characterized by its unique mobility and flexibility. Folded and stowed in seconds, it is not only perfect for the practice and clinic area, but also particularly suitable for mobile use in stables and for horse show service.

Outside use with the PiezoWave<sup>2</sup> Vet, the cart is a practical transport cart for the veterinarian in

everyday life. This means that animal transport boxes also fit on

the cart.

Elvation Medical GmbH Ludwig-Wolf-Str. 6 75249 Kieselbronn-Germany +497231-563656 tel +497231-563646 fax